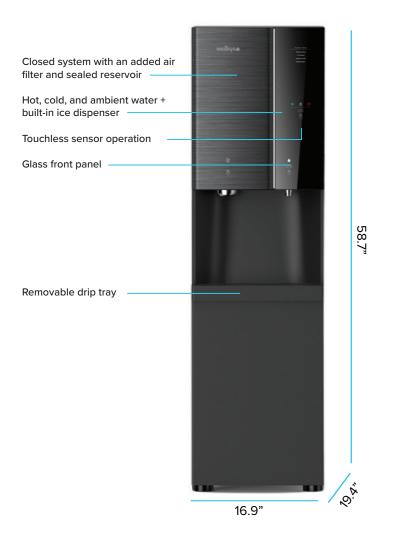

### **Integrated Ice & Water Solution**

- Large capacity ice bin holds 13.2 lbs
- Available with hot, cold, and ambient water
- Produces 44 lbs of popular tulip-style ice per day

#### **Advanced Hygiene Features**

- Hands-free sensor technology for touchless dispensing
- Trusted and certified reverse osmosis filtration
- In-tank and in-storage UV sanitation

#### **Reliable & Dependable Components**

- Durable stainless steel cold tank
- Advanced leak prevention system
- Eco-friendly energy saving mode

| Description                   | Specification            |
|-------------------------------|--------------------------|
| Weight                        | 119.5 lbs.               |
| Dimensions                    | 16.9"w x 58.7"h x 19.4"d |
| Cold Tank Capacity            | 1.2 gallons              |
| Ambient Capacity              | 4.5 gallons              |
| Hot Tank Capacity             | .75 gallons              |
| Ice Production                | 44 lbs/day               |
| Ice Storage                   | 13.2 lbs/day             |
| Dispense Area                 | 10"                      |
| Recommended<br>Water Pressure | 60-70 psi                |
| Rated Voltage/<br>Frequency   | 110v/60Hz @ 6.5 amps     |
| Power Consumption             | 2.83 kWh/24 hours        |