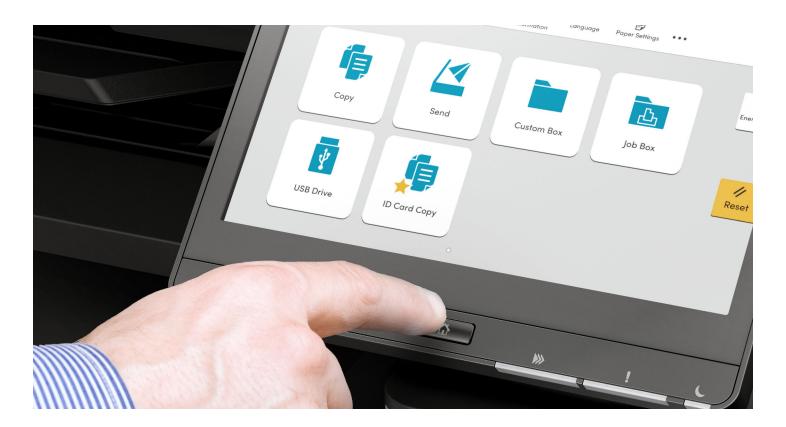

# An Effortless User Experience

Over-complicated printer controls drain valuable time and can impact your overall productivity. The Kyocera Evolution Series puts an end to that, with a user interface that has been totally redesigned to **minimize confusion** and **maximize your capabilities**, for printing that is easy and intuitive.

## Meet the New User Interface

With standard colors and easy to understand icons, carrying out tasks at the printer has never been simplier.