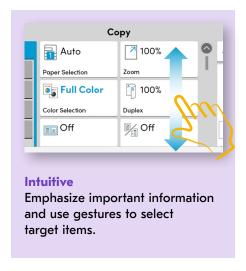

# An Effortless User Experience

Over-complicated printer controls drain valuable time and can impact your overall productivity. The Kyocera Evolution Series puts an end to that, with a user interface that has been totally redesigned to **minimize confusion** and **maximize your capabilities**, for printing that is easy and intuitive.

## Meet the New User Interface

With standard colors and easy to understand icons, carrying out tasks at the printer has never been simplier.