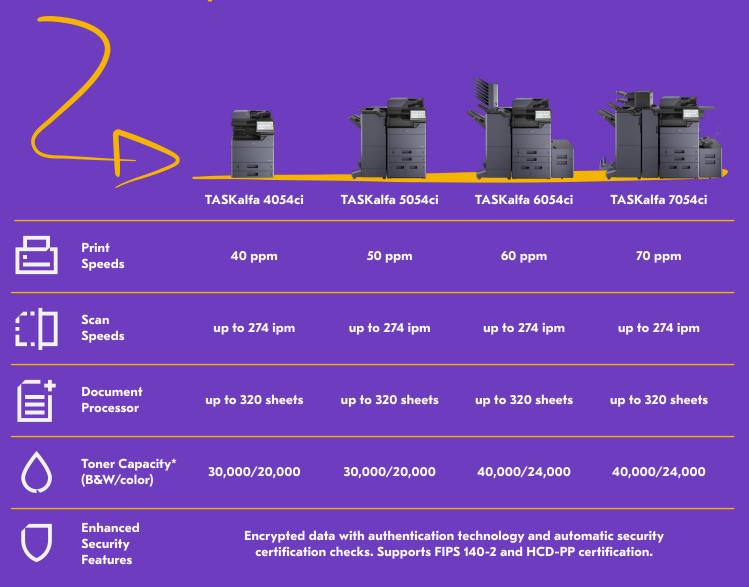

## Our new color systems!

<sup>\*</sup>Based on 5% coverage

### High Performance

Fast print and scan speeds for maximum efficiency.

#### **Paper Capacity**

Less time filling paper trays means more time for quality work.

#### **Optimal Security**

Enjoy some of the most advanced security technology on the market today.

The Kyocera Evolution Series takes a holistic approach to workflows in the modern workplace.

By addressing and tackling pains at each stage of the document lifecycle, we have delivered a range of devices for today's businesses, TASKalfa devices that help turn past weaknesses and blind spots into **new value-adding** opportunities for your organization.

#### **Certificates**

Devices keep themselves up to date with latest security certificates, and use encrypted communications to validate their certificates. (SCEP & OCSP/CRL).

#### **Encryption**

Protect emails with authentication, digital signatures and encryption. A faster way to keep data secure in your network (S/MIME & TLS version 1.3).

#### **Device Management**

You will have the ability to log security events and monitor for malware, data leakage and other security breaches. (SIEM).

Kyocera's up-to-date security compliance shows our commitment to the highest standards of information security management.