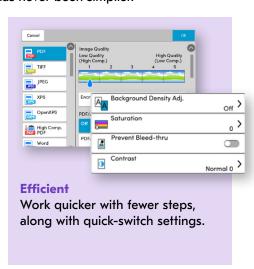

# An Effortless User Experience

Over-complicated printer controls drain valuable time and can impact your overall productivity. The Kyocera Evolution Series puts an end to that, with a user interface that has been totally redesigned to **minimize confusion** and **maximize your capabilities**, for printing that is easy and intuitive.

## Meet the New User Interface

With standard colors and easy to understand icons, carrying out tasks at the printer has never been simplier.