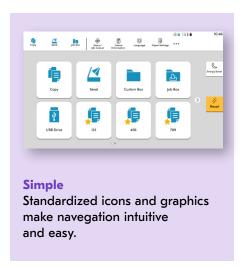

# An Effortless User Experience

Over-complicated printer controls drain valuable time and can impact your overall productivity. The Kyocera Evolution Series puts an end to that, with a user interface that has been totally redesigned to **minimize confusion** and **maximize your capabilities**, for printing that is easy and intuitive.

## Meet the New User Interface

With standard colors and easy to understand icons, carrying out tasks at the printer has never been simplier.