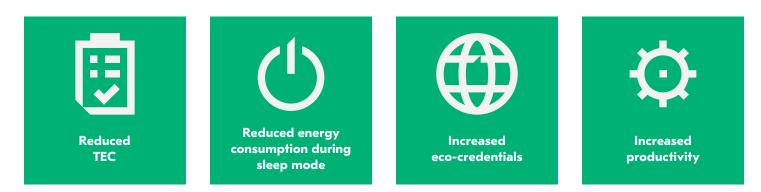

# Be lean. Be green.

Work more efficiently while reducing your carbon footprint.

At Kyocera, we are committed to doing the right thing as a human being. By going that extra mile, we provide the solutions that help boost the way you work while reducing your carbon footprint.

The new Evolution Series brings to the table reduced Typical Electricity Consumption (TEC) values without compromising on print speed or productivity. Meanwhile, energy consumption during sleep mode has been significantly reduced from 0.7W to 0.5W for both devices.

Being ISO 14001:2015 certified shows we don't just talk about acting sustainably.