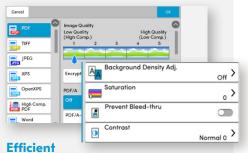

### Meet the new user interface

With standard colors and easy to understand icons, carrying out tasks at the printer has never been easier.

| Copy Seed | job Box | Dept.a/<br>JAB Concel | Canada Compunya<br>Information | Poper Serrage ••• |     | 10:46         |
|-----------|---------|-----------------------|--------------------------------|-------------------|-----|---------------|
| í,        |         | 1                     |                                | Ъ                 |     | Linengy Scher |
| Сору      |         | Send                  | Custom Box                     | Job Box           | _ , | 11            |
| ¥         | 1       | (                     |                                | <b>(</b>          |     | Reset         |
| USB Driv  | •       | 123                   | 456                            | 789               |     |               |

Simple Standardized icons and graphics makes it easy to navigate the interface.

Work quicker with less steps along with quick-switch settings.