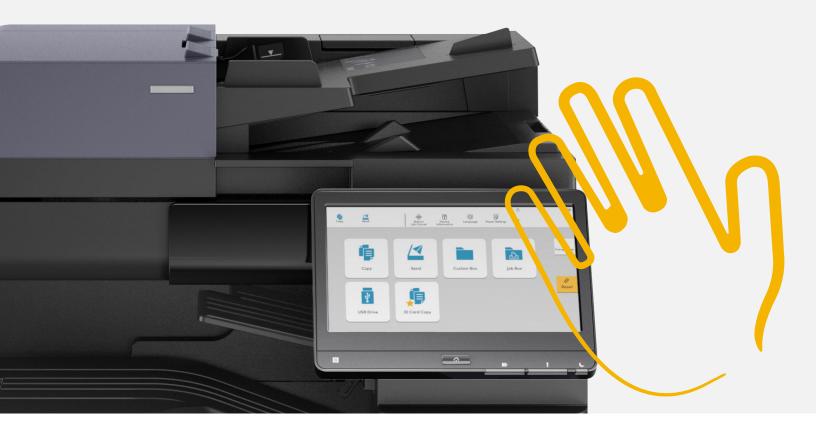

# Fewer pains. More gains.

Complex printer controls drain valuable time and can impact your overall productivity. With the new Kyocera Evolution Series, the user interface has been totally redesigned to minimize confusion and maximize your capabilities, so that you enjoy more time for you and your business.

### Meet the new user interface

With standard colors and easy to understand icons, carrying out tasks at the printer has never been easier.

| Copy Seed | job Box | Dept.a/<br>JAB Concel | Canada Compunya<br>Information | Poper Serrage ••• |     | 10:46         |
|-----------|---------|-----------------------|--------------------------------|-------------------|-----|---------------|
| í,        |         | 1                     |                                | Ъ                 |     | Linengy Scher |
| Сору      |         | Send                  | Custom Box                     | Job Box           | _ , | 11            |
| ¥         | 1       | (                     |                                | <b>(</b>          |     | Reset         |
| USB Driv  | •       | 123                   | 456                            | 789               |     |               |

Simple Standardized icons and graphics makes it easy to navigate the interface.

Work quicker with less steps along with quick-switch settings.