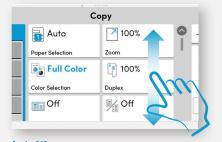

### Meet the new user interface

With standard colors and easy to understand icons, carrying out tasks at the printer has never been easier.

| Copy Seed | job Box | Dept.a/<br>JAB Concel | Canada Compunya<br>Information | Poper Serrage ••• |     | 10:46         |
|-----------|---------|-----------------------|--------------------------------|-------------------|-----|---------------|
| í,        |         | 1                     |                                | Ъ                 |     | Linengy Scher |
| Сору      |         | Send                  | Custom Box                     | Job Box           | _ , | 11            |
| ¥         | 1       | (                     |                                | <b>(</b>          |     | Reset         |
| USB Driv  | •       | 123                   | 456                            | 789               |     |               |

Simple Standardized icons and graphics makes it easy to navigate the interface.

Work quicker with less steps along with quick-switch settings.

### **User-friendly interface**

Tablet-like functionality makes life easy. No more frustration at the printer!