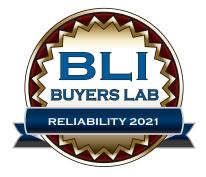

Keypoint Intelligence – Buyers Lab (BLI) has judged a wide variety of Kyocera multi-functional printing devices to be "Reliable" and "Highly Recommended," a globally-recognized seal of approval that demonstrates the quality of our devices.