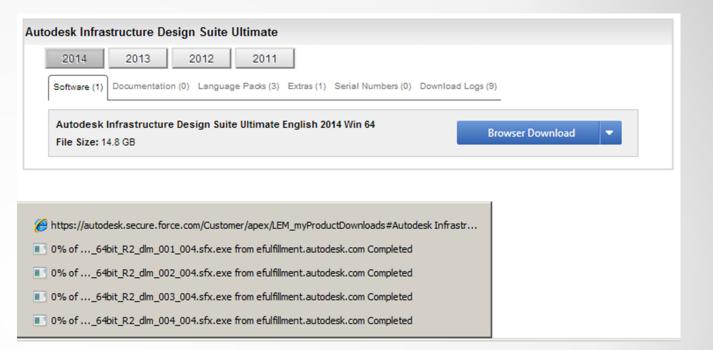

# Installation & Licensing Autodesk Software Product Download – Browser Download

### Benefits

No additional software needed. It has no automatic download resumption abilities.

### What happens

The built-in file save mechanism of you web browser is used to deliver a complete stand-alone installation package. Once the package/s downloaded you must extract it and proceed with the software installation.

### Recommended for

Users who cannot or prefer not to install Autodesk Download Manager.