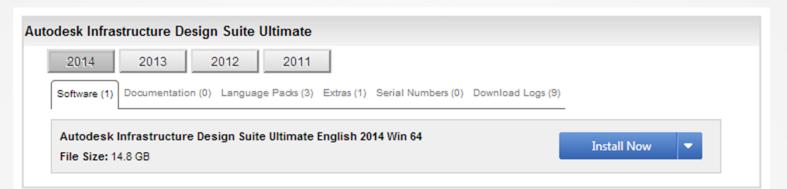

# Installation & Licensing Autodesk Software Product Download – Download Now

### Benefits

Delivers a complete standalone installation package with up to 50% compression and automatic download resumption after connection interruptions.

### What Happens

A small download manager is first installed and enables an optimized download of the complete software installation package.

#### Recommended for

Creating deployments, installing Autodesk products on a different computer or at a different time.