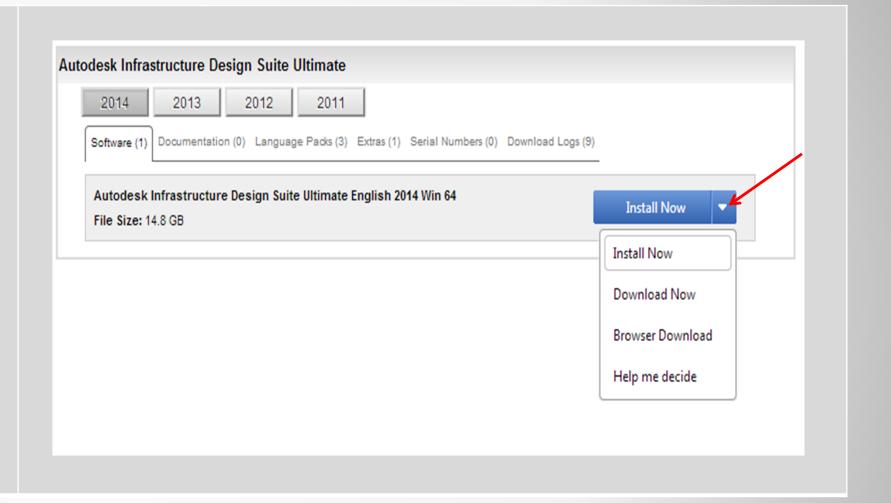

# Installation & Licensing Autodesk Software Product Download – Install Now

### Benefits

Download and install time is less than ½ of a Browser Download and subsequent installation. Automatic download resumption after connection interruptions.

### What Happens

The installer starts immediately and download the selected software during the installation process.

#### Recommended for

Installing Autodesk products directly on this computer.