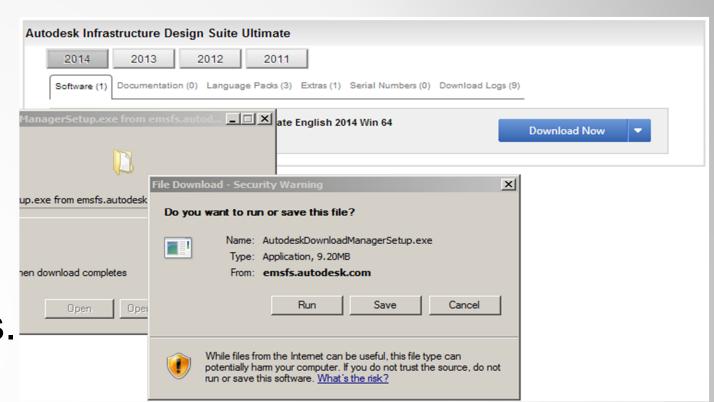

# Installation & Licensing Autodesk Software Product Download – Download Now

### Benefits

Delivers a complete standalone installation package with up to 50% compression and automatic download resumption after connection interruptions.

### What Happens

A small download manager is first installed and enables an optimized download of the complete software installation package.

#### Recommended for

Creating deployments, installing Autodesk products on a different computer or at a different time.